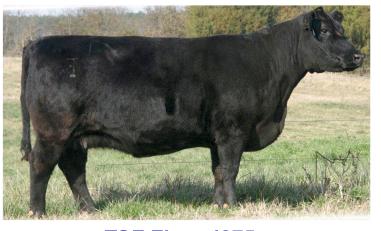

### TSF Flora 4275

She hails from one of the most produtive and well documented cow families in the breed with a Pathfinder Dam and Grand Dam.
She has a total of 9 Pathfinders in her first 3 generations.

She is sired by "6807" and her Dam is by Big Elban of Graham 16569.