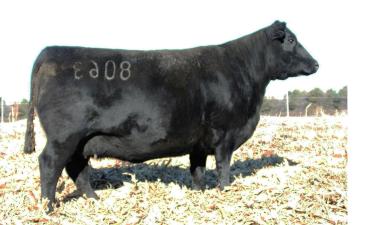

Jauer NZ 41/97 931 8063

#### Jauer NZ 41/97 931 8063

She was a top-selection and high - selling female in a former Jauer Sale. Sired by the popular and highly maternal Pinebank Waigroup 41/97 and out of a High Valley 4C6 Dam.

She offers power with depth of rib and volume, without sacrificing maternal efficiency on grass.

TSF Flora 4275