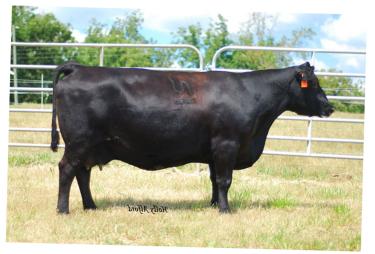

# Overstocked Embryo Sale From These Great Donor Cows

N Bar Enchantress U139E

#### N Bar Enchantress U139E

This prolific Donor is phenotypically flawless with a perfect udder and cow design. She is Sired by Bon View Emulation EXT 473 and out of a highly productive "5522" daughter. She always makes the right kind. The kind you can build a program around.